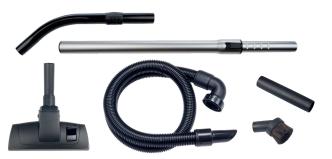

# Kit AAT30E

# **Specifications**

| Model   | Capacity | Power Cord | Motor | Weight | Power           | Cleaning Range | Suction H <sub>2</sub> 0 | Motor<br>Airflow | Filtration Class  | Dimensions (WxLxH) | Kit    |
|---------|----------|------------|-------|--------|-----------------|----------------|--------------------------|------------------|-------------------|--------------------|--------|
| RSV150H | 5L       | 15m        | 620W  | 7.8Kg  | 230V AC 50/60Hz | 32.4m          | 2300                     | 29.1L            | Type H13 (EN1822) | 330x330x470mm      | AAT30E |