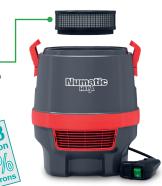

# Advanced HEPA13 Filtration

1. Triple-layer HepaFlo Filter Bag Advanced, 3-stage filtration system cleans and traps fine dust, including allergy triggers and pathogens, eliminating the risk of recirculation and exposure.

#### 2. TriTex Filter •

Traps fine dust within its high-efficiency, triple-layer membrane.

### 3. HEPA13 Filter Cartridge

Certified HEPA13 filtration down to 0.3 microns at 99.97% efficiency. Our most advanced filtration in the Numatic commercial vacuum series.