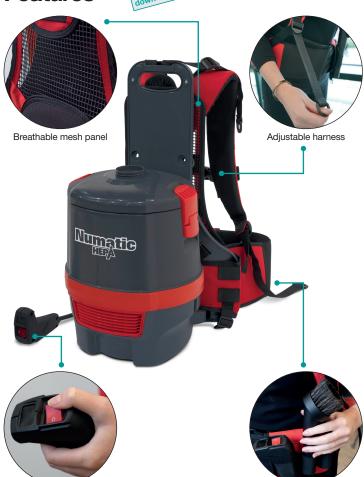

Ergonomically designed with easy-adjust, posture-correcting harness, breathable mesh panel, handy tool storage and simple, integrated hand control, the RSV150 HEPA provides optimum user-comfort, ensuring less stretching, bending down, twisting and full control at all times.

### Ultimate User Comfort

Ergonomically designed, adjustable harness increases comfort, supports correct posture and reduces fatigue.

#### Total Control

Integrated hand control and handy tool storage for quick access on the move.

# **Features**

Waistbelt tool storage

Integrated hand control