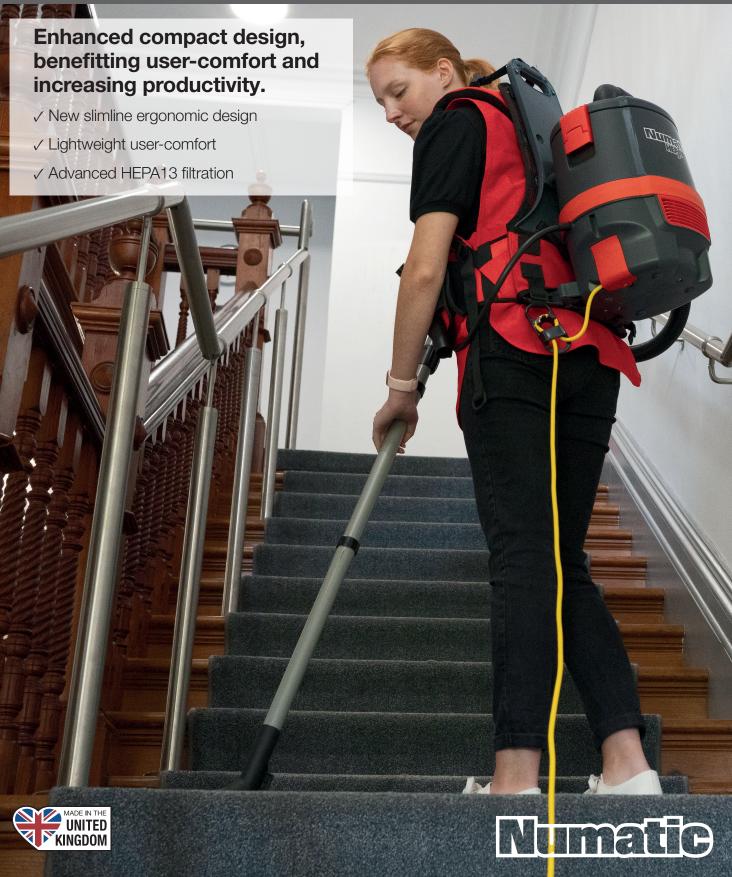

# RSV150 Hepa

RucSac Mains Vacuum

Compact, comfortable and convenient, the RSV150 HEPA goes wherever you go, making it the perfect cleaning solution for tight and awkward cleaning. Combined with our most advanced, certified HEPA13 filtration, providing high-efficiency filtration down to 0.3 microns at 99.97% efficiency.

Ergonomically designed with easy-adjust, posture-correcting harness, breathable mesh panel, handy tool storage and simple, integrated hand control, the RSV150 HEPA provides optimum user-comfort, ensuring less stretching, bending down, twisting and full control at all times.

# • Complete Convenience

Compact, comfortable and convenient design for tight and awkward cleaning.

### Ultimate User Comfort

Ergonomically designed, adjustable harness increases comfort, supports correct posture and reduces fatigue.